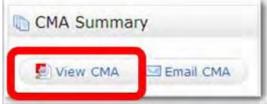

#### 9. Select Finish & Review Data

- View the CMA to verify it is the information you wish to submit to your client.
- Click Subject tab to add Address, etc.
- Click the Comparables tab to run search or "add" from cart.
- When complete, email the CMA to your client.
- Click View CMA to view templates, auto-filled with listing data and client information.