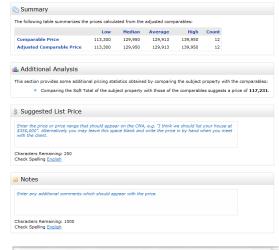

### 8. Click Pricing

- Enter Price Range or suggested Price
- Type in comparison notes to support the reasoning behind the suggested price