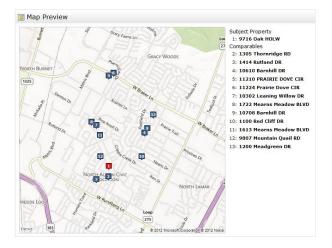

6. Click Map

Preview of the Map in the CMA Report

Note: The Map page is only available if selected in the Pages step